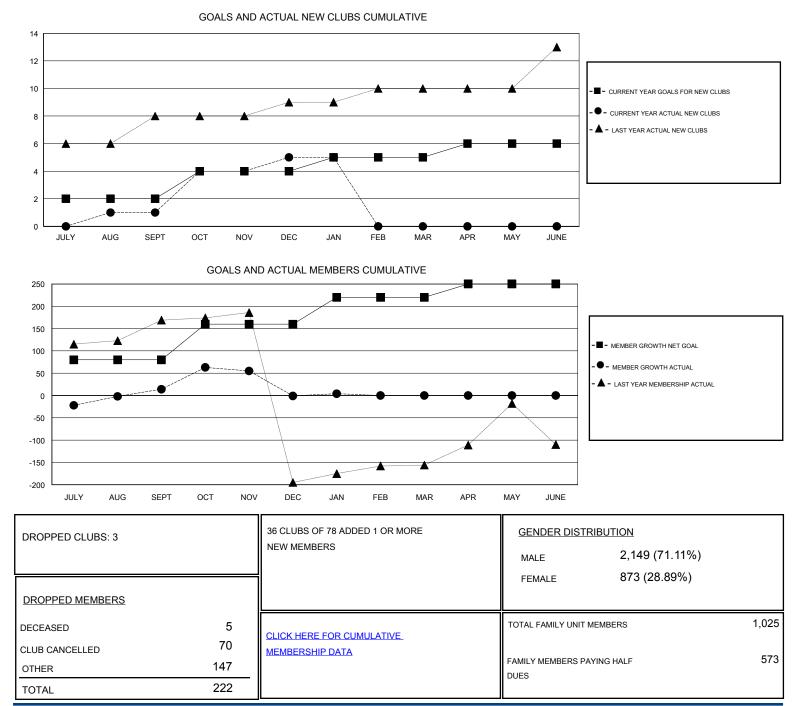

## District 322 D

Results as of: 1/31/2020

| GMT:                       |               |           |               |                            |                           |                         | GMT CA                                             |
|----------------------------|---------------|-----------|---------------|----------------------------|---------------------------|-------------------------|----------------------------------------------------|
| Clubs                      |               |           |               | Members                    |                           |                         |                                                    |
| RESULTS FOR 2019-2020      |               |           |               | RESULTS FOR 2019-2020      |                           |                         |                                                    |
| QUARTER                    | NEW CLUB GOAL | NEW CLUBS | DROPPED CLUBS | QUARTER                    | MEMBER GROWTH NET<br>GOAL | MEMBER GROWTH<br>ACTUAL | DROPPED<br>MEMBERS ACTUAL<br>(including transfers) |
| JULY/AUG/SEPT              | 2             | 1         | 0<br>3        | JULY/AUG/SEPT              | 80                        | 83                      | 63                                                 |
| OCT/NOV/DEC<br>JAN/FEB/MAR | 1             | 4         | 0             | OCT/NOV/DEC<br>JAN/FEB/MAR | 80<br>60                  | 142<br>9                | 155<br>4                                           |
| APR/MAY/JUNE               | 1             | 0         | 0             | APR/MAY/JUNE               | 30                        | 0                       | 0                                                  |